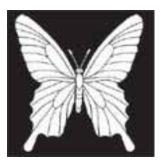

#### 3. Butterfly 蝴蝶

The butterfly symbol is found in ancient Christian Symbology. It symbolizes the resurrection and eternal life. The butterfly leaves the pupa, and soars upward with a complete new form and body. Through Christ, believers are born to a new life.

蝴蝶圖像也出現在早期基督教符號學裡。它象徵復活與永生。 毛毛蟲離開蝴蝶蛹,蛻變成新的形象和身體。透過基督,信徒 藉重新得新生命。