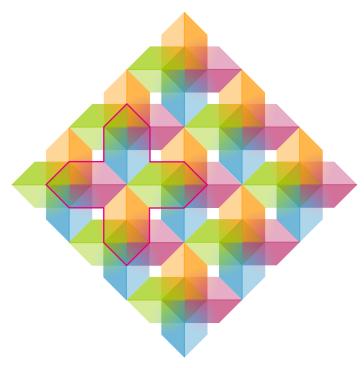

## VARIATIONS of the logo 圖像的變化

The logo can be expanded & duplicated into a tiling pattern, forming new crosses that intertwine with others. The church is built fundamentally by the bond of its members, and with close fellowship, the church grows and expands to reach out and form an increasing community.

這圖像可以擴展或複製成為蓋瓦模式(磚面),形成衆 多新十字,代表與他人相互交織。教會基本上乃由會員 彼此聯結建造,藉親密團契,教會成長,向外延伸,接 觸群衆,教會增長。