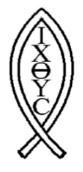

## 2. Fish 魚

The fish symbol was a secret sign used by the early persecuted Christians to designate themselves as believers of Jesus. The Greek word for fish (ICTHUS), can be formed with initial letters of "Jesus Christ, God's Son, Saviour". The fish symbol has also become a popular icon of modern Christian communities.

魚的圖像是一個暗號,被早期受迫害的基督徒所用,表達他們是耶 穌的信徒。希臘文魚這個字(ICTHUS),由每一個字的字首組成,意 思為 "耶穌基督,神的兒子,救主"。魚的圖像也是現代基督教團體 常用的圖像。