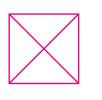

## 6. Holy Trinity 三位一體

Triangle represents the Holy Trinity. God is the Father, the Son, and the Holy Spirit - three different forms, yet the same. Triangles can be found in the design - a top view of a pyramid (see right), and a side view of another (see below). These multi-dimensional triangles symbolize the multi-forms of the divine Almighty.

三角形代表三位一體。上帝是聖父,聖子與聖靈。一 位上帝,有三個位格。三角形的設計可以從:頂視的 金字塔(見右上),和側視的三角形(見右下)找到。 多維三角形象徵著神聖全能者的多重形像。