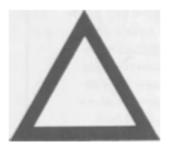

## 6. Holy Trinity 三位一體

Triangle represents the Holy Trinity. God is the Father, the Son, and the Holy Spirit - three different forms, yet the same. Triangles can be found in the design - a top view of a pyramid (see right), and a side view of another (see below). These multi-dimensional triangles symbolize the multi-forms of the divine Almighty.

三角形代表三位一體。上帝是聖父,聖子與聖靈。一 位上帝,有三個位格。三角形的設計可以從:頂視的 金字塔(見右上),和側視的三角形(見右下)找到。 多維三角形象徵著神聖全能者的多重形像。