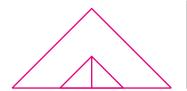

## 6. Holy Trinity 三位一體

Triangle represents the Holy Trinity. God is the Father, the Son, and the Holy Spirit - three different forms, yet the same. Triangles can be found in the design - a top view of a pyramid (see right), and a side view of another (see below). These multi-dimensional triangles symbolize the multi-forms of the divine Almighty.

三角形代表三位一體。上帝是聖父,聖子與聖靈。一 位上帝,有三個位格。三角形的設計可以從:頂視的 金字塔(見右上),和側視的三角形(見右下)找到。 多維三角形象徵著神聖全能者的多重形像。