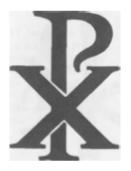

## 5. Chi Rho (XP) 基督

The Chi Rho is composed of the first two letters of "XPICTOC", which is the Greek word meaning Christ. This symbol of Christ was instituted in the early days of the Christian church.

XP 是希臘文基督 XPICTOC 一字前兩個字 母,代表基督。基督教教會很早就開始使 用這個符號。